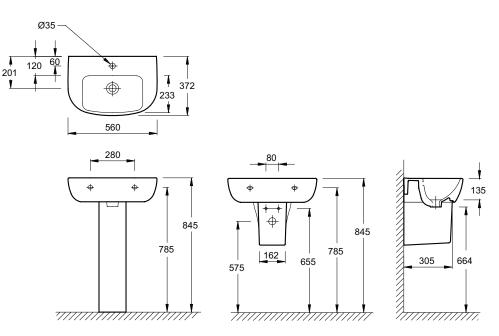

Material:

| ashbasin                                |                                              | 4943K |
|-----------------------------------------|----------------------------------------------|-------|
| Compact Washbasin, 560mm,<br>1 tap hole |                                              |       |
| 18565W-00<br>18566W-00<br>E4690-39R     | Full pedestal<br>Semi-pedestal<br>Towel rail |       |
| W560 x D372 mm                          |                                              |       |
| White                                   |                                              |       |
| Vitreous China                          |                                              |       |
| 14                                      |                                              |       |
|                                         |                                              |       |

**Dimensions (mm)** 

Kohler UK Sales and Technical: +44 (0) 844 571 0048 info@kohler.co.uk www.KOHLER.co.uk